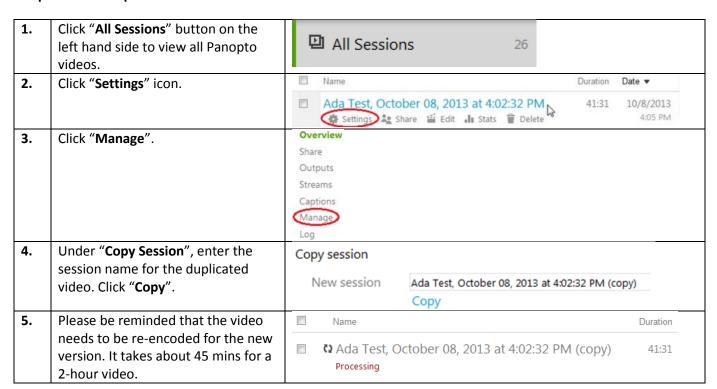

name: HKU Moodle         |
|    |                                           | HKU Test Moodle              |
|    |                                           | Password:                    |
|    |                                           | Remember me on this computer |
|    |                                           |                              |
|    |                                           | Log In Forgot Your Password? |
| 3. | Select "HKU Portal account (CAS)".        | HI/II Dottal account (CAS)   |
|    | Login Panopto account by using <b>UID</b> | HKU Portal account (CAS)     |
|    |                                           |                              |
|    | and <b>PIN</b> .                          |                              |

## **Duplicate a Panopto video**